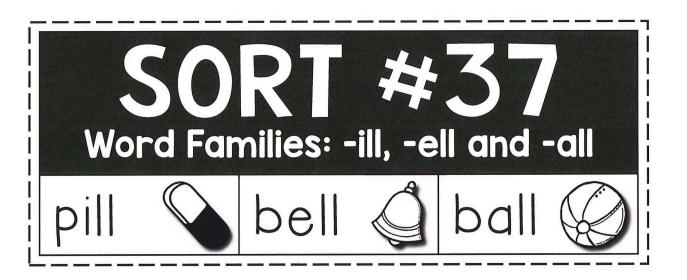

| fell  | hill  | tell  |
|-------|-------|-------|
| mall  | bill  | sell  |
| fill  | fall  | hall  |
| mill  | call  | fell  |
| tall  | well  | chill |
| smell | shell | still |
| spill | small | drill |