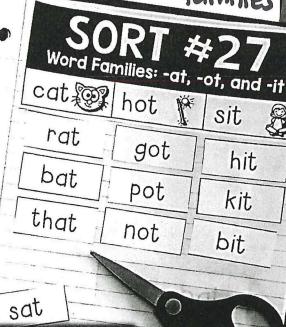

# SORT #55 Word Families: -at, -ot, and -it cat hot sit

| not | fit | hat  |
|-----|-----|------|
| bat | cot | dot  |
| got | fat | bit  |
| hit | mat | lot  |
| pot | kit | pat  |
| rat | lit | rot  |
| pit | sat | that |